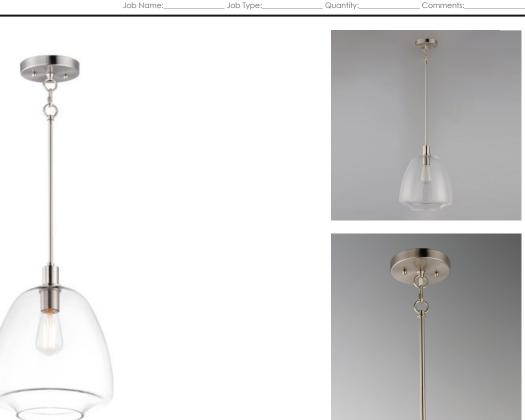

## **PRODUCT DESCRIPTION**

Pendants of Clear glass in unique elongated and undulating shapes with various sizes. This series pairs well with popular finishes in hardware and plumbing, giving you the flexibility to take chances with designer statement pieces. The metalwork is available in your choice of Matte Black, Satin Brass, or Satin Nickel. A coordinating wall sconce pairs well with the collection. Use filament bulbs to complete the look.

## MEASUREMENTS

DIMENSION MAX OAH CANOPY HANGING WEIGHT : 11.5" L x 11.5" W x 14.25" H : 61.75" OAH : 5" W x 0.86" H x 5" L : 4.63 lb

LAMPING

DIMMABLE

BULB

INPUT VOLTAGE : 120V : 1 x 60W Incandescent E26 Medium , 60W Total BULB INCLUDED : (Not Included) :

## **FINISHES OPTION**

GLASS Clear CL

MATERIAL Steel+Glass