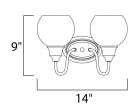

**MEASUREMENTS** 

DIMENSION : 14" W x 9" H x 8" Ext **BACK PLATE** : 6" W x 4.15" H x 5.25" HCO

HANGING WEIGHT : 2.64 lb

LAMPING

INPUT VOLTAGE : 120V

BULB : 2 x 60W Incandescent E26 Medium , 120W Total

BULB INCLUDED : (Not Included)