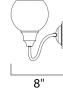

#### PRODUCT DESCRIPTION

Curved arms support circular glass with an open bottom which can be installed facing up or down. Available in your choice of Polished Chrome with Clear glass or Satin Nickel with Satin White glass.

**MEASUREMENTS** 

DIMENSION : 14" W x 9" H x 8" Ext **BACK PLATE** : 6" W x 4.15" H x 5.25" HCO

HANGING WEIGHT : 2.64 lb

LAMPING

INPUT VOLTAGE : 120V

BULB : 2 x 60W Incandescent E26 Medium , 120W Total

BULB INCLUDED : (Not Included)