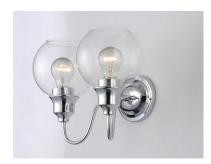

#### PRODUCT DESCRIPTION

Curved arms support circular glass with an open bottom which can be installed facing up or down. Available in your choice of Polished Chrome with Clear glass or Satin Nickel with Satin White glass.

#### MATERIAL

Steel, Glass