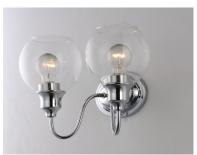

#### PRODUCT DESCRIPTION

Curved arms support circular glass with an open bottom which can be installed facing up or down. Available in your choice of Polished Chrome with Clear glass or Satin Nickel with Satin White glass.

#### MATERIAL

Steel, Glass