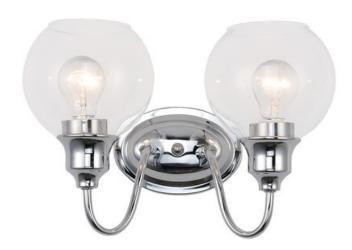

#### PRODUCT DESCRIPTION

Curved arms support circular glass with an open bottom which can be installed facing up or down. Available in your choice of Polished Chrome with Clear glass or Satin Nickel with Satin White glass.

#### MATERIAL

Steel, Glass