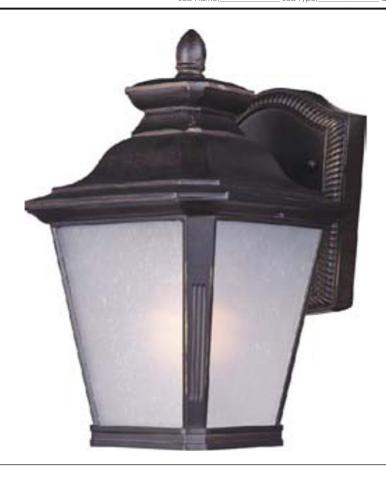

## PRODUCT DESCRIPTION

Knoxville is an updated take on the traditional lantern style. Finished in Bronze and with the option of Clear or Frosted glass, our Incandescent version is sure to wow.

\*height from center of outlet to the top of the fixture

#### **FINISHES OPTION**

Bronze (BZ)

## GLASS

Frosted Seedy FS