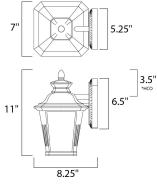

#### **MEASUREMENTS**

DIMENSION : 7" W x 11" H x 8.25" Ext

BACK PLATE : 5.25" W x 6.5" H x 3.5" HCO

HANGING WEIGHT : 3.1 lb