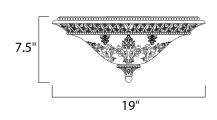

## **MEASUREMENTS**

DIMENSION : 19" L  $\times$  19" W  $\times$  7.5" H

HANGING WEIGHT : 9.48 lb