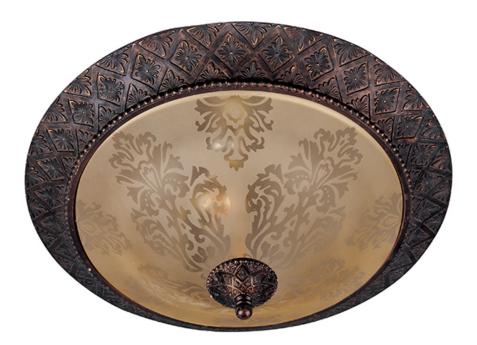

## PRODUCT DESCRIPTION

In either Screen Amber or Soft Vanilla Glass, the sharp angles of the Oil Rubbed Bronze body modernizes and inspires.

### GLASS

Screen Amber SA