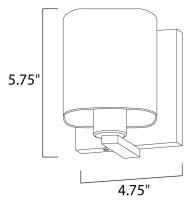

DIMENSION

BACK PLATE

DIMMABLE

## HANGING WEIGHT

LAMPING INPUT VOLTAGE : 120V BULB

: 4.75" W x 5.75" H x 5.5" Ext : 4.75" W x 5.5" H x 2.75" HCO

: 1.5 lb

:

: 1 x 60W Incandescent E26 Medium , 60W Total BULB INCLUDED : (Not Included)

GLASS Satin White SW