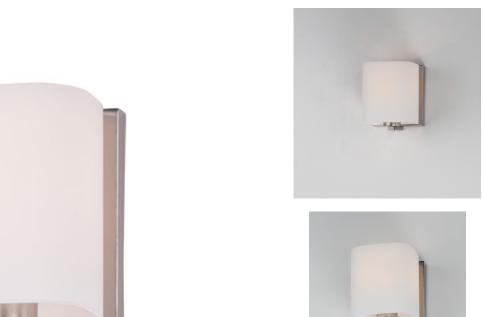

Quantity:

Job Type:\_

Satin White bands of cased glass wrap around each lamp creating a soft ribbon of light. Back plates finished in Polished Chrome or Satin Nickel complement the majority of bath fittings.