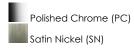

Quantity:

Job Type:\_

Satin White bands of cased glass wrap around each lamp creating a soft ribbon of light. Back plates finished in Polished Chrome or Satin Nickel complement the majority of bath fittings.