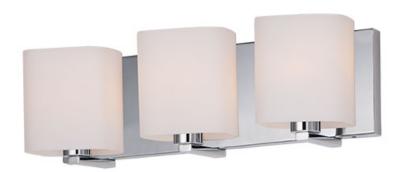

# PRODUCT DESCRIPTION

Satin White bands of cased glass wrap around each lamp creating a soft ribbon of light. Back plates finished in Polished Chrome or Satin Nickel complement the majority of bath fittings.

# **MEASUREMENTS**

**DIMENSION** : 19.25" W x 5.75" H x 5.5" Ext : 19.25" W x 5.5" H x 2.75" HCO **BACK PLATE** 

HANGING WEIGHT : 4.99 lb

### **FINISHES OPTION**

Polished Chrome (PC)

Satin Nickel (SN)

# **GLASS**

Satin White SW