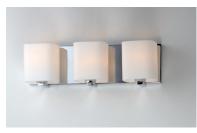

# PRODUCT DESCRIPTION

Satin White bands of cased glass wrap around each lamp creating a soft ribbon of light. Back plates finished in Polished Chrome or Satin Nickel complement the majority of bath fittings.

### **FINISHES OPTION**

Polished Chrome (PC)

Satin Nickel (SN)

# **GLASS**

Satin White SW