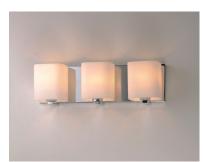

# PRODUCT DESCRIPTION

Satin White bands of cased glass wrap around each lamp creating a soft ribbon of light. Back plates finished in Polished Chrome or Satin Nickel complement the majority of bath fittings.

### **FINISHES OPTION**

Polished Chrome (PC)

Satin Nickel (SN)

# **GLASS**

Satin White SW