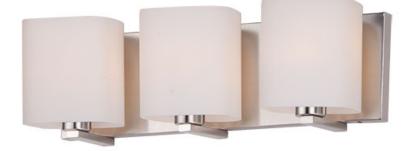

## **PRODUCT DESCRIPTION**

Satin White bands of cased glass wrap around each lamp creating a soft ribbon of light. Back plates finished in Polished Chrome or Satin Nickel complement the majority of bath fittings.

## **FINISHES OPTION**

GLASS Satin White SW

MATERIAL Glass, Steel

RATINGS cULus Damp Location

ADDITIONAL INSTALL UP/DOWN: Up/Down OPERATING TEMPERATURE: -20°C (-4°F), 40°C (104°F)

Always consult a qualified electrician before installing any lighting product.