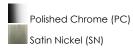

## **PRODUCT DESCRIPTION**

Satin White bands of cased glass wrap around each lamp creating a soft ribbon of light. Back plates finished in Polished Chrome or Satin Nickel complement the majority of bath fittings.