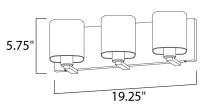

## MEASUREMENTS

DIMENSION **BACK PLATE** HANGING WEIGHT

LAMPING

BULB

: 19.25" W x 5.75" H x 5.5" Ext : 19.25" W x 5.5" H x 2.75" HCO : 4.99 lb

INPUT VOLTAGE : 120V : 3 x 60W Incandescent E26 Medium , 180W Total BULB INCLUDED : (Not Included) DIMMABLE :