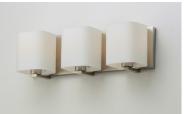

## **PRODUCT DESCRIPTION**

Satin White bands of cased glass wrap around each lamp creating a soft ribbon of light. Back plates finished in Polished Chrome or Satin Nickel complement the majority of bath fittings.

## **FINISHES OPTION**

GLASS Satin White SW

MATERIAL Glass, Steel

RATINGS cULus Damp Location

ADDITIONAL INSTALL UP/DOWN: Up/Down OPERATING TEMPERATURE: -20°C (-4°F), 40°C (104°F)

Always consult a qualified electrician before installing any lighting product.