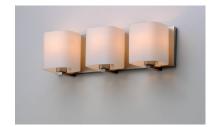

## **PRODUCT DESCRIPTION**

Satin White bands of cased glass wrap around each lamp creating a soft ribbon of light. Back plates finished in Polished Chrome or Satin Nickel complement the majority of bath fittings.

## **FINISHES OPTION**

GLASS Satin White SW

MATERIAL Glass, Steel

RATINGS cULus Damp Location

ADDITIONAL INSTALL UP/DOWN: Up/Down OPERATING TEMPERATURE: -20°C (-4°F), 40°C (104°F)

Always consult a qualified electrician before installing any lighting product.