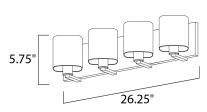

## MEASUREMENTS

DIMENSION **BACK PLATE** HANGING WEIGHT

LAMPING

BULB

: 26.25" W x 5.75" H x 5.5" Ext : 26.25" W x 5.5" H x 2.75" HCO : 6.78 lb

INPUT VOLTAGE :120V : 4 x 60W Incandescent E26 Medium , 240W Total BULB INCLUDED : (Not Included) DIMMABLE :