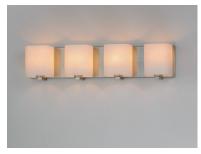

## **PRODUCT DESCRIPTION**

Satin White bands of cased glass wrap around each lamp creating a soft ribbon of light. Back plates finished in Polished Chrome or Satin Nickel complement the majority of bath fittings.

GLASS Satin White SW

MATERIAL Glass, Steel

RATINGS cULus Damp Location

ADDITIONAL INSTALL UP/DOWN: Up/Down OPERATING TEMPERATURE: -20°C (-4°F), 40°C (104°F)

Always consult a qualified electrician before installing any lighting product.