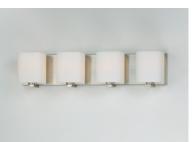

## **PRODUCT DESCRIPTION**

Satin White bands of cased glass wrap around each lamp creating a soft ribbon of light. Back plates finished in Polished Chrome or Satin Nickel complement the majority of bath fittings.