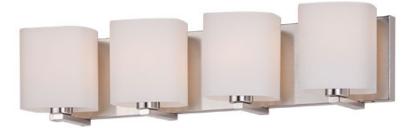

## **PRODUCT DESCRIPTION**

Satin White bands of cased glass wrap around each lamp creating a soft ribbon of light. Back plates finished in Polished Chrome or Satin Nickel complement the majority of bath fittings.