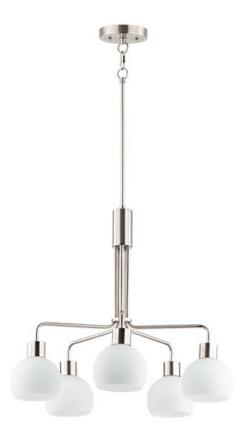

# **PRODUCT DESCRIPTION**

A charming collection of farmhouse inspired design. Satin White glass domes suspend from individually distributed tube arms. Available in Black, Satin Nickel, and a Bronze/Satin Brass combination. This transitional look offers an updated look for both traditional and modern settings.

### **FINISHES OPTION**

Bronze / Satin Brass (BZSBR)

Satin Nickel (SN)

### **GLASS**

Satin White SW