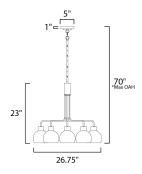

\*max overall height

#### **MEASUREMENTS**

DIMENSION : 26.75" L x 26.75" W x 23" H

MAX OAH : 70" OAH

CANOPY : 5" W x 1" H x 5" L

: 8.14 lb HANGING WEIGHT