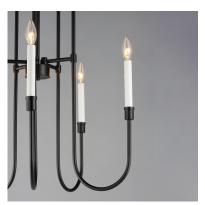

### **PRODUCT DESCRIPTION**

Updating the traditional chandelier form, the Tux collection uses elongated sweeping lines evocative of the mid-20th century and stripped down ornamentation to create a transitional lighting product relevant again. The two-tone Black and White powder coated finish offers a neutral color palette, which coordinates perfectly with a variety of settings. Use decorative tubular bulbs or globes to dress up the design, or keep it classic with candelabra lamps.

### **MEASUREMENTS**

DIMENSION : 24" W x 27.5" H **CANOPY** : 5" W x 0.75" H HANGING WEIGHT : 8.05 lb

**LAMPING** 

INPUT VOLTAGE

BULB : 5 x 60W Incandescent E12 Candelabra , 300W Total

BULB INCLUDED : (Not Included)