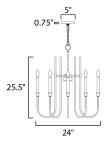

### **MEASUREMENTS**

DIMENSION : 24" W x 27.5" H **CANOPY** : 5" W x 0.75" H HANGING WEIGHT : 8.05 lb

**LAMPING** 

INPUT VOLTAGE

BULB : 5 x 60W Incandescent E12 Candelabra , 300W Total

BULB INCLUDED : (Not Included)