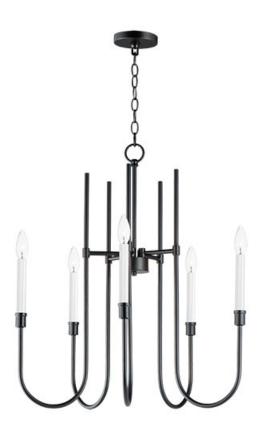

### **PRODUCT DESCRIPTION**

Updating the traditional chandelier form, the Tux collection uses elongated sweeping lines evocative of the mid-20th century and stripped down ornamentation to create a transitional lighting product relevant again. The two-tone Black and White powder coated finish offers a neutral color palette, which coordinates perfectly with a variety of settings. Use decorative tubular bulbs or globes to dress up the design, or keep it classic with candelabra lamps.