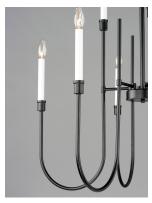

### **PRODUCT DESCRIPTION**

Updating the traditional chandelier form, the Tux collection uses elongated sweeping lines evocative of the mid-20th century and stripped down ornamentation to create a transitional lighting product relevant again. The two-tone Black and White powder coated finish offers a neutral color palette, which coordinates perfectly with a variety of settings. Use decorative tubular bulbs or globes to dress up the design, or keep it classic with candelabra lamps.

### MATERIAL

Steel