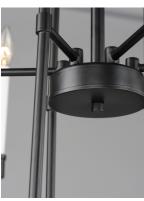

### **PRODUCT DESCRIPTION**

Updating the traditional chandelier form, the Tux collection uses elongated sweeping lines evocative of the mid-20th century and stripped down ornamentation to create a transitional lighting product relevant again. The two-tone Black and White powder coated finish offers a neutral color palette, which coordinates perfectly with a variety of settings. Use decorative tubular bulbs or globes to dress up the design, or keep it classic with candelabra lamps.



## **MEASUREMENTS**

DIMENSION : 30" W x 33.75" H

CANOPY : 5" W x 0.75" H

HANGING WEIGHT : 9.66 lb

**LAMPING** 

INPUT VOLTAGE : 120V

BULB : 9 x 60W Incandescent E12 Candelabra , 540W Total

BULB INCLUDED : (Not Included)

DIMMABLE :

#### **FINISHES OPTION**



### MATERIAL

Steel

# RATINGS

cULus Dry