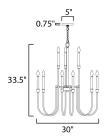

## **MEASUREMENTS**

DIMENSION : 30" W x 33.75" H

CANOPY : 5" W x 0.75" H

HANGING WEIGHT : 9.66 lb

**LAMPING** 

INPUT VOLTAGE : 120V

BULB : 9 x 60W Incandescent E12 Candelabra , 540W Total

BULB INCLUDED : (Not Included)