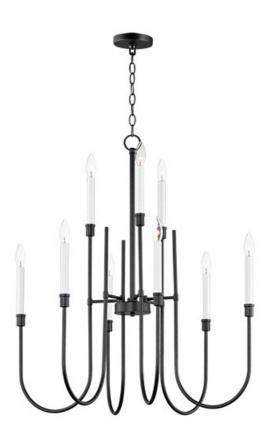

### **PRODUCT DESCRIPTION**

Updating the traditional chandelier form, the Tux collection uses elongated sweeping lines evocative of the mid-20th century and stripped down ornamentation to create a transitional lighting product relevant again. The two-tone Black and White powder coated finish offers a neutral color palette, which coordinates perfectly with a variety of settings. Use decorative tubular bulbs or globes to dress up the design, or keep it classic with candelabra lamps.

## **MEASUREMENTS**

DIMENSION : 30" W x 33.75" H

CANOPY : 5" W x 0.75" H

HANGING WEIGHT : 9.66 lb

**LAMPING** 

INPUT VOLTAGE : 120V

BULB : 9 x 60W Incandescent E12 Candelabra , 540W Total

BULB INCLUDED : (Not Included)