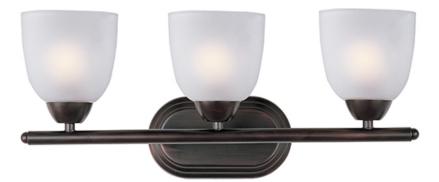

## PRODUCT DESCRIPTION

This transitional design works in any style home. Full length oval backplates support simple bell-shaped, Frosted glass shades. Available in Satin Nickel, Matte Black, and Polished Chrome.

# **FINISHES OPTION**

Oil Rubbed Bronze (OI) Polished Chrome (PC) Satin Nickel (SN)

# **GLASS**

Frosted FT