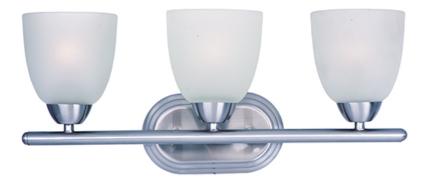

#### PRODUCT DESCRIPTION

This transitional design works in any style home. Full length oval backplates support simple bell-shaped, Frosted glass shades. Available in Satin Nickel, Matte Black, and Polished Chrome.

### **FINISHES OPTION**

Oil Rubbed Bronze (OI) Polished Chrome (PC)

Satin Nickel (SN)

#### **GLASS**

Frosted FT