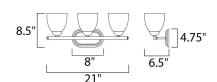

## **MEASUREMENTS**

**DIMENSION** : 21" W x 8.5" H x 6.5" Ext : 8" W x 4.75" H x 6.5" HCO **BACK PLATE** 

HANGING WEIGHT : 3.75 lb