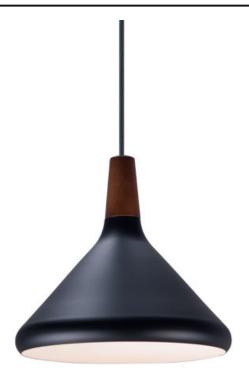

#### PRODUCT DESCRIPTION

Inspired by classic Scandinavian design, these metal spun pendants of Black, White and Brushed Platinum feature mixed materials such as opal white glass or natural elements like Walnut finished wood and leather straps.

#### **FINISHES OPTION**

Walnut / Black (WNBK)

Walnut / Brushed Platinum (WNBP)

Walnut / White (WNWT)

### MATERIAL

Aluminum, Wood