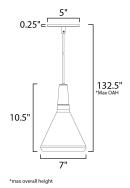

# **MEASUREMENTS**

DIMENSION : 7" L x 7" W x 10.5" H

MAX OAH : 132.5" OAH

CANOPY : 5" W x 0.25" H x 5" L

HANGING WEIGHT : 1.34 lb