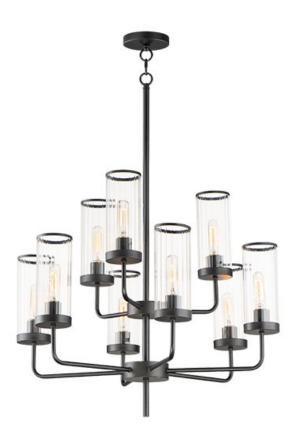

## PRODUCT DESCRIPTION

Simple, yet stylish, this minimal chandelier comes in your choice of Satin Brass or Matte Black bringing contemporary appeal. Clear Ribbed glass shades are fitted with rings in a coordinating color to complete the look.

# GLASS

Clear Ribbed CR

## MATERIAL

Steel+Glass