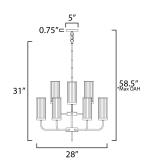

\*max overall height

#### **MEASUREMENTS**

DIMENSION : 28" W x 31" H

MAX OAH : 58.5" OAH

CANOPY : 5" W x 0.75" H

HANGING WEIGHT : 14.44 lb