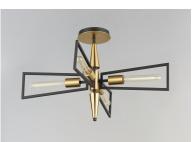

## **PRODUCT DESCRIPTION**

Sharp lines radiate from a pointed pin central body creating geometric angled wings that are sandwiched between matching conical fonts. Finished in a combination Antique Brass and Black, this collection is both contemporary and warm. Complete this look with vintage T10 light bulbs to for the full effect.