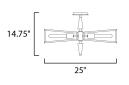

## **MEASUREMENTS**

| DIMENSION     | : 25" L x 25" W x 14.75" H                     |
|---------------|------------------------------------------------|
| HANGING WEIGH | Г : 4.752 lb                                   |
| LAMPING       |                                                |
| INPUT VOLTAGE | : 120V                                         |
| BULB          | : 4 x 60W Incandescent E26 Medium , 240W Total |
| BULB INCLUDED | : (Not Included)                               |
| DIMMABLE      | :                                              |