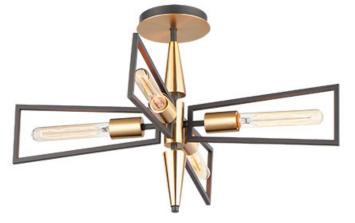

## **PRODUCT DESCRIPTION**

Sharp lines radiate from a pointed pin central body creating geometric angled wings that are sandwiched between matching conical fonts. Finished in a combination Antique Brass and Black, this collection is both contemporary and warm. Complete this look with vintage T10 light bulbs to for the full effect.