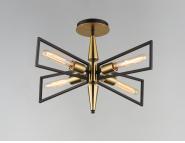

## **PRODUCT DESCRIPTION**

Sharp lines radiate from a pointed pin central body creating geometric angled wings that are sandwiched between matching conical fonts. Finished in a combination Antique Brass and Black, this collection is both contemporary and warm. Complete this look with vintage T10 light bulbs to for the full effect.