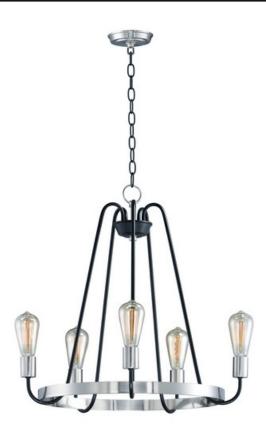

### PRODUCT DESCRIPTION

Arms that gracefully descend from a collector cradle a round metal band that can be removed for a minimalistic look, Available in two finish combinations: Black with Satin Nickel Accents and Oil Rubbed Bronze with Antique Brass accents.

#### **FINISHES OPTION**

Black / Satin Nickel (BKSN)

Oil Rubbed Bronze / Antique Brass (OIAB)