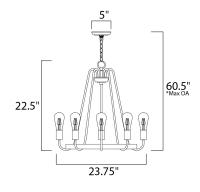

\*max overall height

#### **MEASUREMENTS**

DIMENSION : 23.75" L x 23.75" W x 22.5" H

MAX OAH : 60.5" OAH
CANOPY : 5" W x 0.75" H
HANGING WEIGHT : 6.88 lb
WIRE LENGTH : 120"