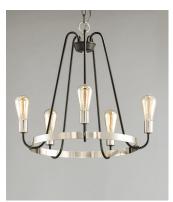

### PRODUCT DESCRIPTION

Arms that gracefully descend from a collector cradle a round metal band that can be removed for a minimalistic look, Available in two finish combinations: Black with Satin Nickel Accents and Oil Rubbed Bronze with Antique Brass accents.

#### **FINISHES OPTION**

Black / Satin Nickel (BKSN)

Oil Rubbed Bronze / Antique Brass (OIAB)