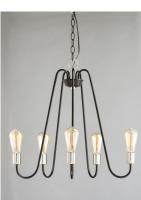

### PRODUCT DESCRIPTION

Arms that gracefully descend from a collector cradle a round metal band that can be removed for a minimalistic look, Available in two finish combinations: Black with Satin Nickel Accents and Oil Rubbed Bronze with Antique Brass accents.

#### **FINISHES OPTION**

Black / Satin Nickel (BKSN)

Oil Rubbed Bronze / Antique Brass (OIAB)