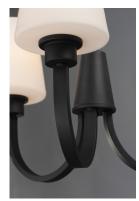

### **PRODUCT DESCRIPTION**

Graceful arcs of rectangular tubing transition to round cups that support tapered Satin White glass shades creating a crisp and clean transitional design. The frame is finished in your choice of Satin Nickel or Black which bridges modern and transitional design aesthetics.

### MATERIAL

Steel, Glass