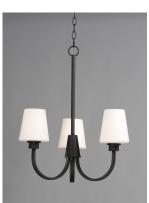

### **PRODUCT DESCRIPTION**

Graceful arcs of rectangular tubing transition to round cups that support tapered Satin White glass shades creating a crisp and clean transitional design. The frame is finished in your choice of Satin Nickel or Black which bridges modern and transitional design aesthetics.