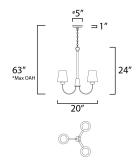

\*max overall height

#### **MEASUREMENTS**

DIMENSION : 20" L x 20" W x 24" H

MAX OAH : 63" OAH

CANOPY : 5" W x 1" H x 5" L

: 5.83 lb HANGING WEIGHT