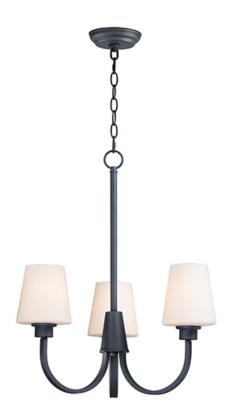

### **PRODUCT DESCRIPTION**

Graceful arcs of rectangular tubing transition to round cups that support tapered Satin White glass shades creating a crisp and clean transitional design. The frame is finished in your choice of Satin Nickel or Black which bridges modern and transitional design aesthetics.