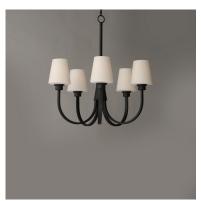

## **PRODUCT DESCRIPTION**

Graceful arcs of rectangular tubing transition to round cups that support tapered Satin White glass shades creating a crisp and clean transitional design. The frame is finished in your choice of Satin Nickel or Black which bridges modern and transitional design aesthetics.

## **FINISHES OPTION**

Satin Nickel (SN)