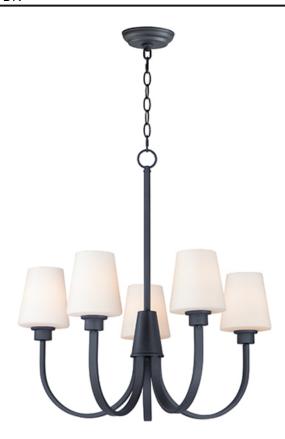

## **PRODUCT DESCRIPTION**

Graceful arcs of rectangular tubing transition to round cups that support tapered Satin White glass shades creating a crisp and clean transitional design. The frame is finished in your choice of Satin Nickel or Black which bridges modern and transitional design aesthetics.

# **GLASS**

Satin White SW

### MATERIAL

Steel, Glass