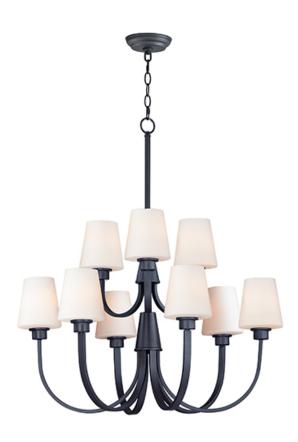

## **PRODUCT DESCRIPTION**

Graceful arcs of rectangular tubing transition to round cups that support tapered Satin White glass shades creating a crisp and clean transitional design. The frame is finished in your choice of Satin Nickel or Black which bridges modern and transitional design aesthetics.