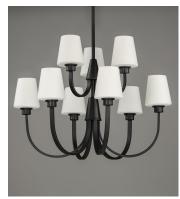

## **PRODUCT DESCRIPTION**

Graceful arcs of rectangular tubing transition to round cups that support tapered Satin White glass shades creating a crisp and clean transitional design. The frame is finished in your choice of Satin Nickel or Black which bridges modern and transitional design aesthetics.