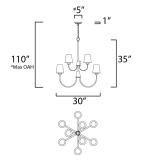

\*max overall height

#### **MEASUREMENTS**

DIMENSION : 30" L x 30" W x 35" H

MAX OAH : 110" OAH

CANOPY : 5" W x 1" H x 5" L

HANGING WEIGHT : 14.63 lb