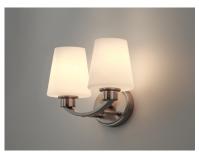

# **PRODUCT DESCRIPTION**

Graceful arcs of rectangular tubing transition to round cups that support tapered Satin White glass shades creating a crisp and clean transitional design. The frame is finished in your choice of Satin Nickel or Black which bridges modern and transitional design aesthetics.