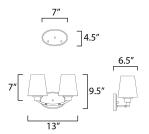

# **MEASUREMENTS**

DIMENSION : 13" W x 9.5" H x 6.5" Ext **BACK PLATE** : 7" W x 4.5" H x 7" HCO

HANGING WEIGHT : 2.53 lb