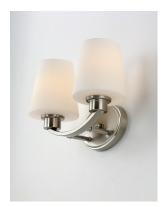

# **PRODUCT DESCRIPTION**

Graceful arcs of rectangular tubing transition to round cups that support tapered Satin White glass shades creating a crisp and clean transitional design. The frame is finished in your choice of Satin Nickel or Black which bridges modern and transitional design aesthetics.