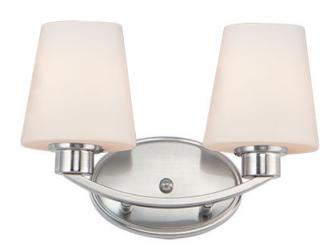

# **PRODUCT DESCRIPTION**

Graceful arcs of rectangular tubing transition to round cups that support tapered Satin White glass shades creating a crisp and clean transitional design. The frame is finished in your choice of Satin Nickel or Black which bridges modern and transitional design aesthetics.