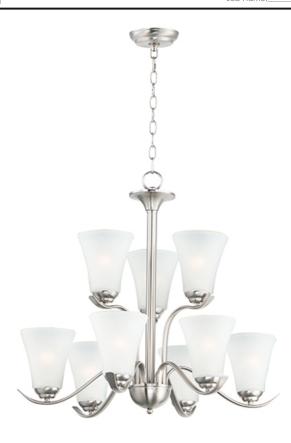

### PRODUCT DESCRIPTION

Gently waving arms of Satin Nickel or Oil Rubbed Bronze support tall-profile Frosted glass shades creating a scale normally not found in this category of lighting. The bath vanity may be installed up or down and also includes a Polished Chrome finish.

# MATERIAL

Steel, Glass