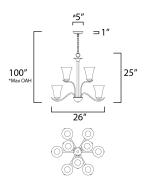

\*max overall height

#### **MEASUREMENTS**

DIMENSION : 26" L x 26" W x 25" H

MAX OAH : 100" OAH

CANOPY : 5" W x 1" H x 5" L

HANGING WEIGHT : 13.7 lb