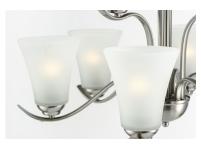

### PRODUCT DESCRIPTION

Gently waving arms of Satin Nickel or Oil Rubbed Bronze support tall-profile Frosted glass shades creating a scale normally not found in this category of lighting. The bath vanity may be installed up or down and also includes a Polished Chrome finish.

## GLASS

Frosted FT