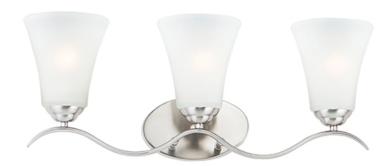

## PRODUCT DESCRIPTION

Gently waving arms of Satin Nickel or Oil Rubbed Bronze support tall-profile Frosted glass shades creating a scale normally not found in this category of lighting. The bath vanity may be installed up or down and also includes a Polished Chrome finish.

## **GLASS**

Frosted FT