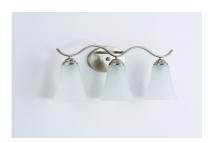

## PRODUCT DESCRIPTION

Gently waving arms of Satin Nickel or Oil Rubbed Bronze support tall-profile Frosted glass shades creating a scale normally not found in this category of lighting. The bath vanity may be installed up or down and also includes a Polished Chrome finish.

## Satin Nickel (SN)