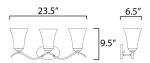

### **MEASUREMENTS**

**DIMENSION** : 23.5" W x 9.5" H x 6.5" Ext **BACK PLATE** : 7" W x 4.25" H x 7.5" HCO

HANGING WEIGHT : 6.82 lb