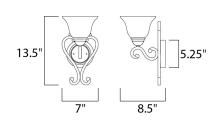

## MEASUREMENTS DIMENSION

MAX OAH

: 7" W x 13.5" H x 8.5" Ext : 5.35" W x 5.35" H HANGING WEIGHT

LAMPING INPUT VOLTAGE : 120V BULB BULB INCLUDED DIMMABLE :

: 3.53 lb

: 1 x 60W Incandescent E26 Medium , 60W Total : (Not Included)