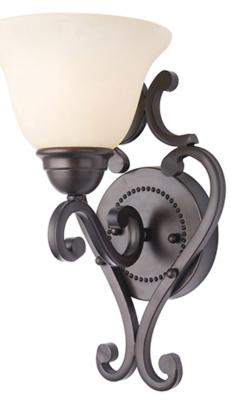

## **PRODUCT DESCRIPTION**

This decorative classic in Oil Rubbed Bronze finish is both dramatic and subtle, with or without shades.

## **FINISHES OPTION**

Oil Rubbed Bronze (OI)

GLASS Frosted Ivory FI

MATERIAL Glass, Steel

RATINGS cULus Damp Location

ADDITIONAL INSTALL UP/DOWN: Up/Down OPERATING TEMPERATURE: -20°C (-4°F), 40°C (104°F)

Always consult a qualified electrician before installing any lighting product.