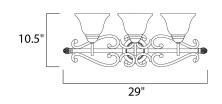

#### **MEASUREMENTS**

DIMENSION : 29" W x 10.5" H x 9.5" Ext **BACK PLATE** : 5.35" W x 5.35" H

HANGING WEIGHT : 7.01 lb