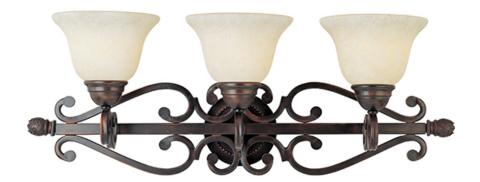

## PRODUCT DESCRIPTION

This decorative classic in Oil Rubbed Bronze finish is both dramatic and subtle, with or without shades.

5.25'

# **FINISHES OPTION**

Oil Rubbed Bronze (OI)

# **GLASS**

Frosted Ivory FI