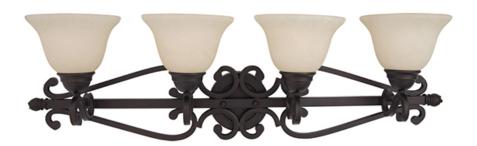

# PRODUCT DESCRIPTION

This decorative classic in Oil Rubbed Bronze finish is both dramatic and subtle, with or without shades.

# **FINISHES OPTION**

Oil Rubbed Bronze (OI)

# **GLASS**

Frosted Ivory FI