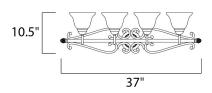

## **MEASUREMENTS**

**DIMENSION** : 37" W x 10.5" H x 9.5" Ext **BACK PLATE** : 5.35" W x 5.35" H

HANGING WEIGHT : 11.68 lb