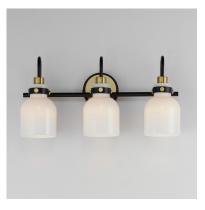

## **PRODUCT DESCRIPTION**

Celebrate nostalgia using these sconces that feature opal White glass shades in a bell shape. Supported on rings of metal in your choice of Polished Chrome or a bolder two-tone Black and Satin Brass, this refreshing take plays into a retro aesthetic of your bathroom decor. Available in various lengths of bath vanity lights or single sconces.