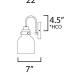

\*Height from center of outlet to the top of the fixture

MEASUREMENTS

LIGHTING\_DIRECTION : Down

DIMMABLE

: 22" W x 11.25" H x 7" Ext : 5" W x 5" H x 4.5" HCO : 4.69665 lb : 120V : 3 x 60W Incandescent E26 Medium , 180W Total : (Not Included)