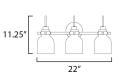

\*Height from center of outlet to the top of the fixture

MEASUREMENTS

LIGHTING\_DIRECTION : Down

DIMMABLE

: 22" W x 11.25" H x 7" Ext : 5" W x 5" H x 4.5" HCO : 4.69665 lb : 120V : 3 x 60W Incandescent E26 Medium , 180W Total : (Not Included)