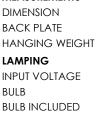

\*Height from center of outlet to the top of the fixture

MEASUREMENTS

LIGHTING\_DIRECTION : Down

DIMMABLE

: 22" W x 11.25" H x 7" Ext : 5" W x 5" H x 4.5" HCO : 4.69665 lb : 120V : 3 x 60W Incandescent E26 Medium , 180W Total : (Not Included)