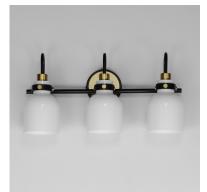

## **PRODUCT DESCRIPTION**

Celebrate nostalgia using these sconces that feature opal White glass shades in a bell shape. Supported on rings of metal in your choice of Polished Chrome or a bolder two-tone Black and Satin Brass, this refreshing take plays into a retro aesthetic of your bathroom decor. Available in various lengths of bath vanity lights or single sconces.