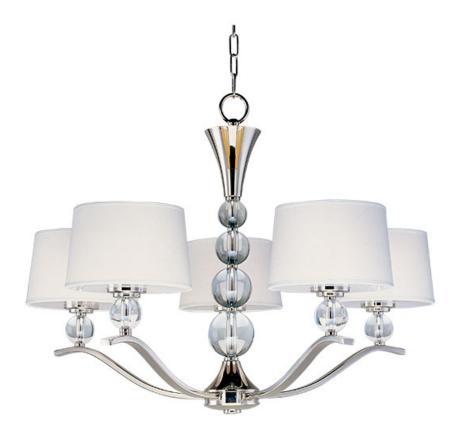

## PRODUCT DESCRIPTION

Exemplary transitional styling, the Rondo collection takes a classic shaded design and updates it with contemporary finishes and delightful glass orb details. The sharpness of the Polished Nickel frame is softened with the use of round crystal glass balls. The White hardback fabric shades are fit with frosted diffusers so the light is even and soft while concealing the bulb.