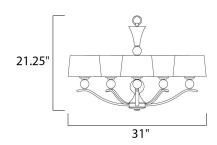

# **MEASUREMENTS**

DIMENSION : 31" L x 31" W x 21.25" H

MAX OAH : 59.75" OAH HANGING WEIGHT : 11.9 lb