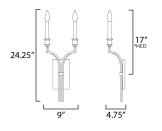

\*Height from center of outlet to the top of the fixture

MEASUREMENTS

| MEASUREMENTS       |                                                       |
|--------------------|-------------------------------------------------------|
| DIMENSION          | : 9" W x 24.25" H x 4.75" Ext                         |
| MAX OAH            | : 4.25" W x 7.75" H                                   |
| HANGING WEIGHT     | : 0.97 lb                                             |
| LAMPING            |                                                       |
| INPUT VOLTAGE      | : 120V                                                |
| BULB               | : 2 x 60W Incandescent E12 Candelabra , 120W<br>Total |
| BULB INCLUDED      | : (Not Included)                                      |
| DIMMABLE           | :                                                     |
| LIGHTING_DIRECTION | l:Up                                                  |
|                    |                                                       |