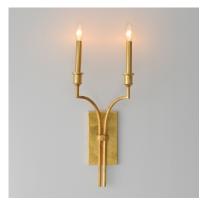

## **PRODUCT DESCRIPTION**

Gallant in hand-applied Gold Leaf, the Normandy collection is a look befitting a chateau of the Middle Ages. Both traditional and handsome, the exposed candelabras are gilt in matching Gold Leaf sleeves as they perch at the end of decorative bobeches. The sharply-angled curves of the arms anchor to polygonal elements adding a tailored elegance to the chandelier's design. Thoughtful in its composition, the collection provides an authentic interpretation to a classical concept.