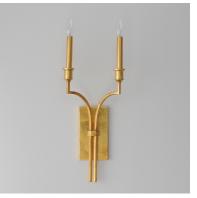

## **PRODUCT DESCRIPTION**

Gallant in hand-applied Gold Leaf, the Normandy collection is a look befitting a chateau of the Middle Ages. Both traditional and handsome, the exposed candelabras are gilt in matching Gold Leaf sleeves as they perch at the end of decorative bobeches. The sharply-angled curves of the arms anchor to polygonal elements adding a tailored elegance to the chandelier's design. Thoughtful in its composition, the collection provides an authentic interpretation to a classical concept.