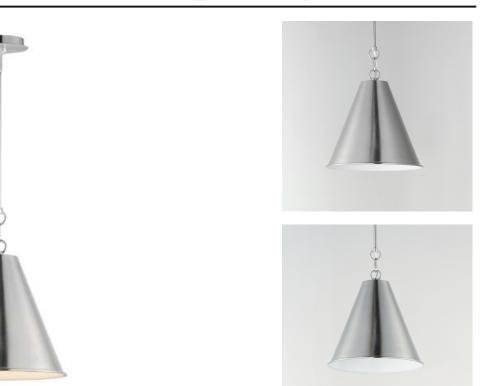

## **PRODUCT DESCRIPTION**

The iconic metal spun cone shade offers a transitional pendant design great as multiples over a kitchen island or dining table. Available in rich finishes including Heritage Brass, Satin Nickel, and Chestnut Bronze. All these shades are painted white on the interior for added luminosity and even light color.