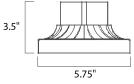

MEASUREMENTS

BULB

DIMENSION : 6" L x 5.75" W x 3.5" H HANGING WEIGHT LAMPING

: 0.58 lb INPUT VOLTAGE : V

: OW Total DIMMABLE :