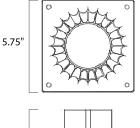

MEASUREMENTS

BULB

DIMENSION : 6" L x 5.75" W x 3.5" H HANGING WEIGHT LAMPING

: 0.58 lb INPUT VOLTAGE : V

: OW Total DIMMABLE :