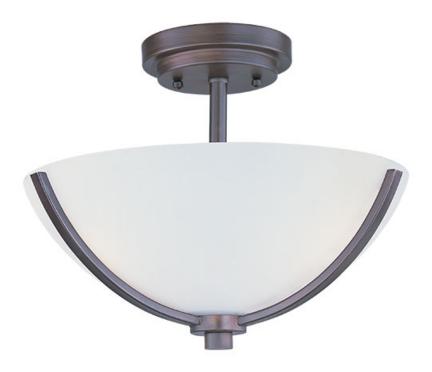

## PRODUCT DESCRIPTION

Low sloping arms of rectilinear tubing is finished in a variety of options that include Satin Nickel, Oil Rubbed Bronze, Matte Black, and a contemporary Satin Brass finish. Tall, cylindrical Satin White glass shades soften the light source within. Offered in a variety of configurations that include chandeliers, sconces, and a semi-flush pendant that may be used as a foyer pendant, has become a proven popular choice among builders.