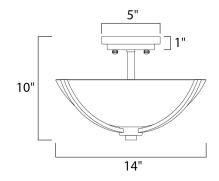

### **MEASUREMENTS**

DIMENSION : 14" L x 14" W x 10" H

HANGING WEIGHT : 3.63 lb