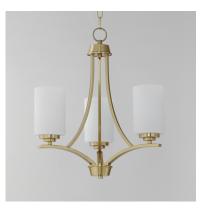

# PRODUCT DESCRIPTION

Low sloping arms of rectilinear tubing is finished in a variety of options that include Satin Nickel, Oil Rubbed Bronze, Matte Black, and a contemporary Satin Brass finish. Tall, cylindrical Satin White glass shades soften the light source within. Offered in a variety of configurations that include chandeliers, sconces, and a semi-flush pendant that may be used as a foyer pendant, has become a proven popular choice among builders.

#### **FINISHES OPTION**

Black (BK)

Oil Rubbed Bronze (OI)

Satin Brass (SBR)

Satin Nickel (SN)

## **GLASS**

Satin White SW