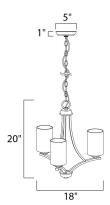

#### **MEASUREMENTS**

DIMENSION : 18" L x 18" W x 20" H

MAX OAH : 60" OAH

CANOPY : 5" W x 0.78" H x 5" L

HANGING WEIGHT : 4.62 lb