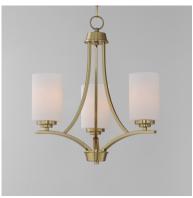

# PRODUCT DESCRIPTION

Low sloping arms of rectilinear tubing is finished in a variety of options that include Satin Nickel, Oil Rubbed Bronze, Matte Black, and a contemporary Satin Brass finish. Tall, cylindrical Satin White glass shades soften the light source within. Offered in a variety of configurations that include chandeliers, sconces, and a semi-flush pendant that may be used as a foyer pendant, has become a proven popular choice among builders.

#### **FINISHES OPTION**

Black (BK)

Oil Rubbed Bronze (OI)

Satin Brass (SBR)

Satin Nickel (SN)

## **GLASS**

Satin White SW