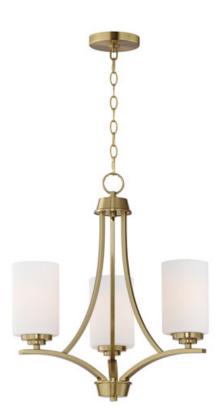

# PRODUCT DESCRIPTION

Low sloping arms of rectilinear tubing is finished in a variety of options that include Satin Nickel, Oil Rubbed Bronze, Matte Black, and a contemporary Satin Brass finish. Tall, cylindrical Satin White glass shades soften the light source within. Offered in a variety of configurations that include chandeliers, sconces, and a semi-flush pendant that may be used as a foyer pendant, has become a proven popular choice among builders.

#### **FINISHES OPTION**

Black (BK)

Oil Rubbed Bronze (OI)

Satin Brass (SBR)

Satin Nickel (SN)

## **GLASS**

Satin White SW