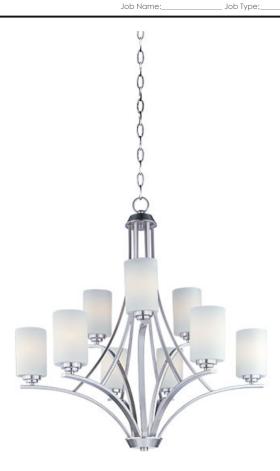

## **PRODUCT DESCRIPTION**

Low sloping arms of rectilinear tubing is finished in a variety of options that include Satin Nickel, Oil Rubbed Bronze, Matte Black, and a contemporary Satin Brass finish. Tall, cylindrical Satin White glass shades soften the light source within. Offered in a variety of configurations that include chandeliers, sconces, and a semi-flush pendant that may be used as a foyer pendant, has become a proven popular choice among builders.

#### **FINISHES OPTION**

Black (BK)

Oil Rubbed Bronze (OI)

Satin Brass (SBR)

Satin Nickel (SN)

### **GLASS**

Satin White SW