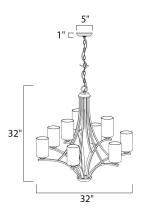

# MEASUREMENTS

: 32" L x 32" W x 32" H DIMENSION

MAX OAH : 108" OAH

CANOPY : 5" W x 0.78" H x 5" L

HANGING WEIGHT : 15.75 lb