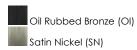

### PRODUCT DESCRIPTION

Straight lines and curves make this contemporary series a classic. Square metal tubing finished in your choice of Oil Rubbed Bronze or Satin Nickel support tapered square Frosted glass shades.

#### **FINISHES OPTION**