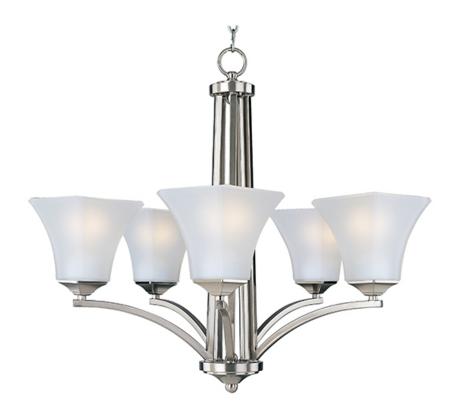

### PRODUCT DESCRIPTION

Straight lines and curves make this contemporary series a classic. Square metal tubing finished in your choice of Oil Rubbed Bronze or Satin Nickel support tapered square Frosted glass shades.

## GLASS

Frosted FT

# MATERIAL

Steel, Glass