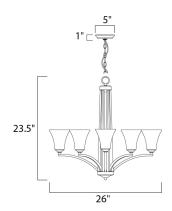

#### **MEASUREMENTS**

DIMENSION : 26" L x 26" W x 23.5" H
CANOPY : 5" W x 1" H x 5" L

HANGING WEIGHT : 12.84 lb