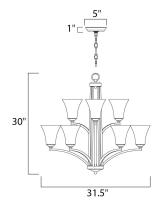

### **MEASUREMENTS**

DIMENSION : 31.5" L x 31.5" W x 30" H
CANOPY : 5" W x 1" H x 5" L

HANGING WEIGHT : 22.3 lb