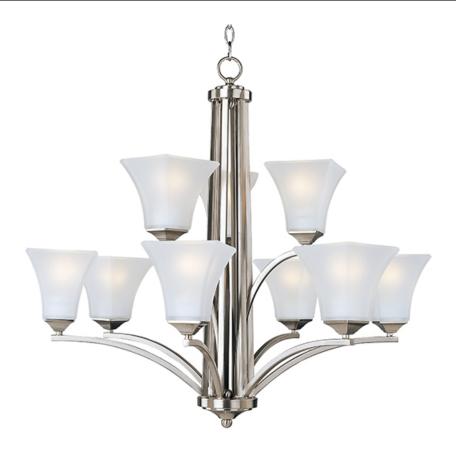

### PRODUCT DESCRIPTION

Straight lines and curves make this contemporary series a classic. Square metal tubing finished in your choice of Oil Rubbed Bronze or Satin Nickel support tapered square Frosted glass shades.