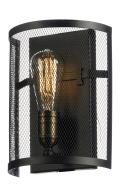

### PRODUCT DESCRIPTION

Popular in today's interior design is this industrial collection featuring frames of metal mesh finished in Black and accented with cast Natural Aged Brass accents looks great with vintage carbon filament bulbs. A large variety of size and price points are provided to satisfy everyone from the discriminate designer to the building contractor.

#### **FINISHES OPTION**

Black / Natural Aged Brass (BKNAB)

### MATERIAL

Steel