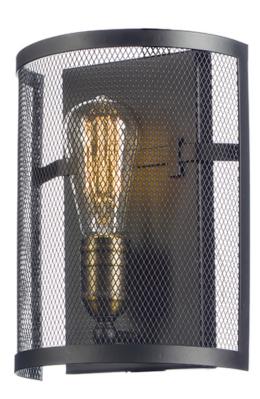

### PRODUCT DESCRIPTION

Popular in today's interior design is this industrial collection featuring frames of metal mesh finished in Black and accented with cast Natural Aged Brass accents looks great with vintage carbon filament bulbs. A large variety of size and price points are provided to satisfy everyone from the discriminate designer to the building contractor.

#### **FINISHES OPTION**

Black / Natural Aged Brass (BKNAB)

### MATERIAL

Steel