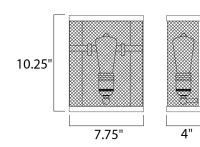

## **MEASUREMENTS**

**DIMENSION** : 7.75" W x 10.25" H x 4" Ext

MAX OAH : 5" W x 0.75" H

HANGING WEIGHT : 2.64 lb