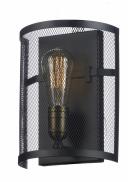

### PRODUCT DESCRIPTION

Popular in today's interior design is this industrial collection featuring frames of metal mesh finished in Black and accented with cast Natural Aged Brass accents looks great with vintage carbon filament bulbs. A large variety of size and price points are provided to satisfy everyone from the discriminate designer to the building contractor.

#### **FINISHES OPTION**

Black / Natural Aged Brass (BKNAB)

### MATERIAL

Steel