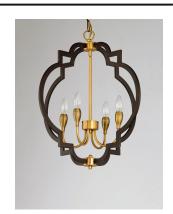

## **PRODUCT DESCRIPTION**

Stately lanterns finished in Oil Rubbed Bronze with contrasting Antique Brass clusters provide a classic yet modern approach to lighting. Cast socket covers add an upscale element to this competitive collection.

#### **FINISHES OPTION**

Oil Rubbed Bronze / Antique Brass (OIAB)