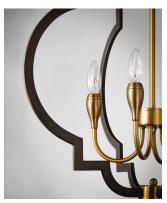

### LAMPING

: 120V INPUT VOLTAGE

BULB : 4 x 60W Incandescent E12 Candelabra , 240W Total

BULB INCLUDED : (Not Included)

DIMMABLE