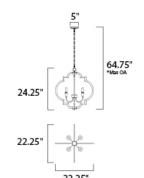

max overall height of fixture

## **MEASUREMENTS**

**DIMENSION** : 22.25" L x 22.25" W x 24.25" H

MAX OAH : 64.75" OAH

CANOPY : 5" W x 1.25" H x 5" L

HANGING WEIGHT : 7.26 lb