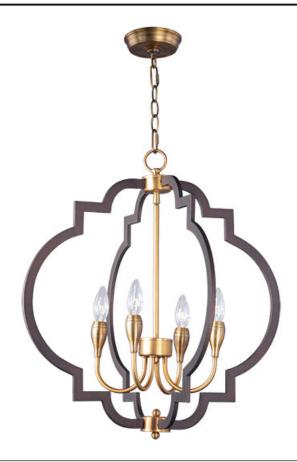

## **PRODUCT DESCRIPTION**

Stately lanterns finished in Oil Rubbed Bronze with contrasting Antique Brass clusters provide a classic yet modern approach to lighting. Cast socket covers add an upscale element to this competitive collection.

#### **FINISHES OPTION**

Oil Rubbed Bronze / Antique Brass (OIAB)