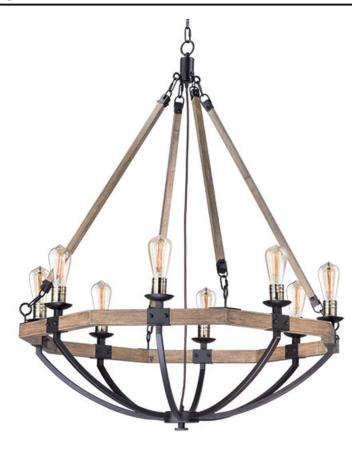

### **PRODUCT DESCRIPTION**

The combination of Weathered Wood with Bronze iron accents is perfectly suited for today rustic room design. Add vintage bulbs to this collection to complete the authentic inspiration of this collection.

#### **FINISHES OPTION**

Weathered Oak / Bronze (WOBZ)

#### MATERIAL

Wood, Steel