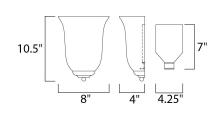

# **MEASUREMENTS**

: 8" W x 10.5" H x 4" Ext DIMENSION MAX OAH : 4.25" W x 7.09" H

HANGING WEIGHT : 2.1 lb

LAMPING

INPUT VOLTAGE : 120V

**BULB** : 1 x 60W Incandescent E26 Medium , 60W Total

**BULB INCLUDED** : (Not Included)