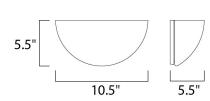

## **MEASUREMENTS**

DIMENSION : 10.5" W x 5.5" H x 5.5" Ext MAX OAH : 10.13" W x 4.88" H

HANGING WEIGHT : 1.87 lb

LAMPING

INPUT VOLTAGE : 120V

BULB : 1 x 60W Incandescent E26 Medium , 60W Total

BULB INCLUDED : (Not Included)