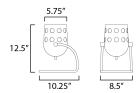

# **MEASUREMENTS**

DIMENSION : 8.5" W x 12.5" H x 10.25" Ext

HANGING WEIGHT : 3.3 lb

LAMPING

INPUT VOLTAGE : 120V

BULB : 1 x 40W Incandescent E26 Medium , 40W Total

BULB INCLUDED : (Not Included)

DIMMABLE :