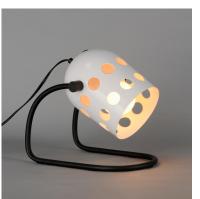

## PRODUCT DESCRIPTION

Retro configurations of Mid-Century Modern perforated metal designs inspire this collection of pendants, wall and ceiling mounts complete in a two tone powder coat finish. The spun metal shades are punched with large circular perforations that scatter a pattern of light when lit. Finished in a clean, two-tone Matte White and Black powder coat, these pieces add cheerful character to their space. The oversized shades on the wall sconce and portable lamps also feature a swivel joint that allow you to position the shade and direct the light with ease. A convenient switch on the back of the shade operates a 3-step dimmer to adjust the lamp's brightness at the touch of a button.