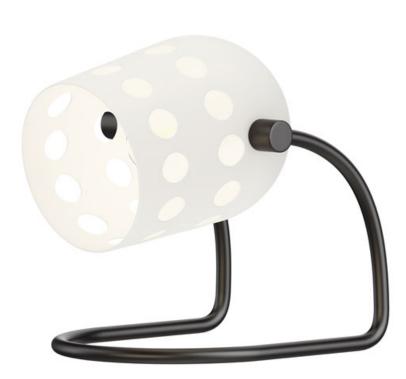

## PRODUCT DESCRIPTION

Retro configurations of Mid-Century Modern perforated metal designs inspire this collection of pendants, wall and ceiling mounts complete in a two tone powder coat finish. The spun metal shades are punched with large circular perforations that scatter a pattern of light when lit. Finished in a clean, two-tone Matte White and Black powder coat, these pieces add cheerful character to their space. The oversized shades on the wall sconce and portable lamps also feature a swivel joint that allow you to position the shade and direct the light with ease. A convenient switch on the back of the shade operates a 3-step dimmer to adjust the lamp's brightness at the touch of a button.