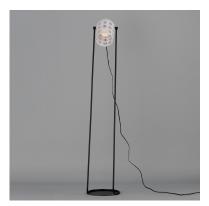

## PRODUCT DESCRIPTION

Retro configurations of Mid-Century Modern perforated metal designs inspire this collection of pendants, wall and ceiling mounts complete in a two tone powder coat finish. The spun metal shades are punched with large circular perforations that scatter a pattern of light when lit. Finished in a clean, two-tone Matte White and Black powder coat, these pieces add cheerful character to their space. The oversized shades on the wall sconce and portable lamps also feature a swivel joint that allow you to position the shade and direct the light with ease. A convenient switch on the back of the shade operates a 3-step dimmer to adjust the lamp's brightness at the touch of a button.

# **MEASUREMENTS**

DIMENSION : 12.25" W x 67.5" H x 12.25" Ext

HANGING WEIGHT : 14.3 lb

LAMPING

INPUT VOLTAGE : 120V

BULB : 1 x 40W Incandescent E26 Medium , 40W Total

BULB INCLUDED : (Not Included)

DIMMABLE :