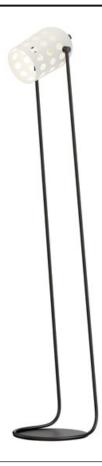

## PRODUCT DESCRIPTION

Retro configurations of Mid-Century Modern perforated metal designs inspire this collection of pendants, wall and ceiling mounts complete in a two tone powder coat finish. The spun metal shades are punched with large circular perforations that scatter a pattern of light when lit. Finished in a clean, two-tone Matte White and Black powder coat, these pieces add cheerful character to their space. The oversized shades on the wall sconce and portable lamps also feature a swivel joint that allow you to position the shade and direct the light with ease. A convenient switch on the back of the shade operates a 3-step dimmer to adjust the lamp's brightness at the touch of a button.

# **MEASUREMENTS**

DIMENSION : 12.25" W x 67.5" H x 12.25" Ext

HANGING WEIGHT : 14.3 lb

LAMPING

INPUT VOLTAGE : 120V

BULB : 1 x 40W Incandescent E26 Medium , 40W Total

BULB INCLUDED : (Not Included)

DIMMABLE :