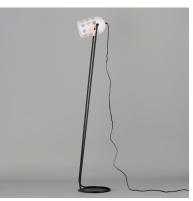

## PRODUCT DESCRIPTION

Retro configurations of Mid-Century Modern perforated metal designs inspire this collection of pendants, wall and ceiling mounts complete in a two tone powder coat finish. The spun metal shades are punched with large circular perforations that scatter a pattern of light when lit. Finished in a clean, two-tone Matte White and Black powder coat, these pieces add cheerful character to their space. The oversized shades on the wall sconce and portable lamps also feature a swivel joint that allow you to position the shade and direct the light with ease. A convenient switch on the back of the shade operates a 3-step dimmer to adjust the lamp's brightness at the touch of a button.

# **MEASUREMENTS**

DIMENSION : 12.25" W x 67.5" H x 12.25" Ext

HANGING WEIGHT : 14.3 lb

LAMPING

INPUT VOLTAGE : 120V

BULB : 1 x 40W Incandescent E26 Medium , 40W Total

BULB INCLUDED : (Not Included)

DIMMABLE :