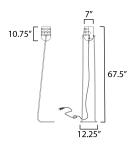

# **MEASUREMENTS**

DIMENSION : 12.25" W x 67.5" H x 12.25" Ext

HANGING WEIGHT : 14.3 lb

LAMPING

INPUT VOLTAGE : 120V

BULB : 1 x 40W Incandescent E26 Medium , 40W Total

BULB INCLUDED : (Not Included)

DIMMABLE :