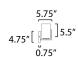

#### **MEASUREMENTS**

DIMENSION : 29.75" W x 7.75" H x 5.75" Ext **BACK PLATE** : 5.5" W x 4.75" H x 5.5" HCO

HANGING WEIGHT : 4.62 lb