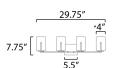

#### **MEASUREMENTS**

DIMENSION : 29.75" W x 7.75" H x 5.75" Ext **BACK PLATE** : 5.5" W x 4.75" H x 5.5" HCO

HANGING WEIGHT : 4.62 lb