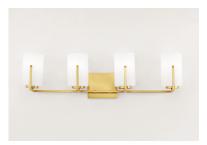

## **PRODUCT DESCRIPTION**

Inspired by the Modernist architect Edward Dart, this collection features straight line frames finished in Satin Brass, Satin Nickel, or Matte Black that support Satin White glass cylinders for a clean and modern look. The frames' ends turn up before the glass in sharp mitered angles emphasizing a minimalist geometry popular in Modernist work.

## **FINISHES OPTION**

Black (BK)

Satin Brass (SBR)

Satin Nickel (SN)

## **GLASS**

Satin White SW