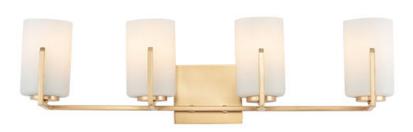

## **PRODUCT DESCRIPTION**

Inspired by the Modernist architect Edward Dart, this collection features straight line frames finished in Satin Brass, Satin Nickel, or Matte Black that support Satin White glass cylinders for a clean and modern look. The frames' ends turn up before the glass in sharp mitered angles emphasizing a minimalist geometry popular in Modernist work.

## **FINISHES OPTION**

Black (BK)

Satin Brass (SBR)

Satin Nickel (SN)

## **GLASS**

Satin White SW