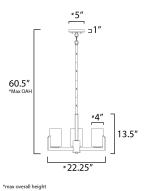

MEASUREMENTS

DIMENSION MAX OAH CANOPY

HANGING WEIGHT

## LAMPING

INPUT VOLTAGE BULB BULB INCLUDED DIMMABLE : 22.25" L x 22.25" W x 13.5" H : 60.5" OAH : 5" W x 1" H x 5" L : 5.69 lb