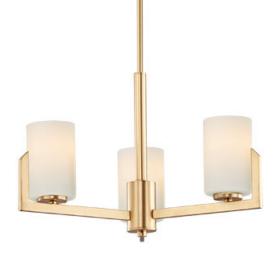

## **PRODUCT DESCRIPTION**

Inspired by the Modernist architect Edward Dart, this collection features straight line frames finished in Satin Brass, Satin Nickel, or Matte Black that support Satin White glass cylinders for a clean and modern look. The frames' ends turn up before the glass in sharp mitered angles emphasizing a minimalist geometry popular in Modernist work.

## **FINISHES OPTION**

GLASS

Satin White SW

MATERIAL Steel, Glass

RATINGS CETLus Dry Location

ADDITIONAL ADJUSTABLE OPERATING TEMPERATURE: -20°C (-4°F), 40°C (104°F)

Always consult a qualified electrician before installing any lighting product.