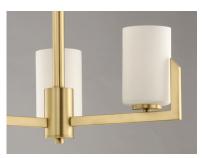

## **PRODUCT DESCRIPTION**

Inspired by the Modernist architect Edward Dart, this collection features straight line frames finished in Satin Brass, Satin Nickel, or Matte Black that support Satin White glass cylinders for a clean and modern look. The frames' ends turn up before the glass in sharp mitered angles emphasizing a minimalist geometry popular in Modernist work.

## **FINISHES OPTION**

GLASS

Satin White SW

MATERIAL Steel, Glass

RATINGS CETLus Dry Location

ADDITIONAL ADJUSTABLE OPERATING TEMPERATURE: -20°C (-4°F), 40°C (104°F)

Always consult a qualified electrician before installing any lighting product.