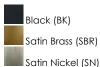

## **PRODUCT DESCRIPTION**

Inspired by the Modernist architect Edward Dart, this collection features straight line frames finished in Satin Brass, Satin Nickel, or Matte Black that support Satin White glass cylinders for a clean and modern look. The frames' ends turn up before the glass in sharp mitered angles emphasizing a minimalist geometry popular in Modernist work.

## **FINISHES OPTION**

GLASS

Satin White SW

MATERIAL Steel, Glass

RATINGS CETLus Dry Location

ADDITIONAL ADJUSTABLE OPERATING TEMPERATURE: -20°C (-4°F), 40°C (104°F)

Always consult a qualified electrician before installing any lighting product.