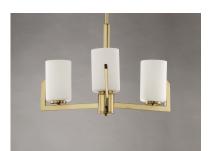

## **PRODUCT DESCRIPTION**

Inspired by the Modernist architect Edward Dart, this collection features straight line frames finished in Satin Brass, Satin Nickel, or Matte Black that support Satin White glass cylinders for a clean and modern look. The frames' ends turn up before the glass in sharp mitered angles emphasizing a minimalist geometry popular in Modernist work.

## **FINISHES OPTION**

GLASS

Satin White SW

MATERIAL Steel, Glass

RATINGS CETLus Dry Location

ADDITIONAL ADJUSTABLE OPERATING TEMPERATURE: -20°C (-4°F), 40°C (104°F)

Always consult a qualified electrician before installing any lighting product.