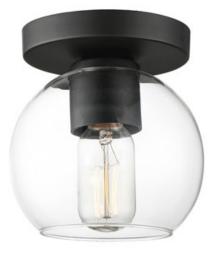

## **PRODUCT DESCRIPTION**

Clear glass globes on a Natural Aged Brass frame create a transitional design that is sure to please. The sloping arms level out to create a simple Mid Century Modern configuration. A full range of the products in this collection include chandeliers, pendants, flush mounts, and sconces.