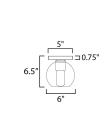

## MEASUREMENTS

DIMENSION CANOPY HANGING WEIGHT LAMPING INPUT VOLTAGE BULB BULB INCLUDED

: 6" L x 6" W x 6.5" H : 5" W x 0.75" H x 5" L : 1.3 lb

:120V : 1 x 60W Incandescent E26 Medium , 60W Total : (Not Included) DIMMABLE :