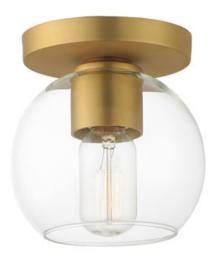

## PRODUCT DESCRIPTION

Clear glass globes on a Natural Aged Brass frame create a transitional design that is sure to please. The sloping arms level out to create a simple Mid Century Modern configuration. A full range of the products in this collection include chandeliers, pendants, flush mounts, and sconces.