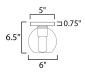

### **MEASUREMENTS**

DIMENSION : 6" L  $\times$  6" W  $\times$  6.5" H CANOPY : 5" W  $\times$  0.75" H  $\times$  5" L

HANGING WEIGHT : 1.3 lb

LAMPING

INPUT VOLTAGE : 120V

BULB : 1 x 60W Incandescent E26 Medium, 60W Total