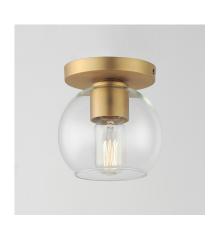

## PRODUCT DESCRIPTION

Clear glass globes on a Natural Aged Brass frame create a transitional design that is sure to please. The sloping arms level out to create a simple Mid Century Modern configuration. A full range of the products in this collection include chandeliers, pendants, flush mounts, and sconces.