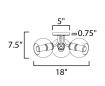

MEASUREMENTS

DIMENSION : 18" L CANOPY : 5" W HANGING WEIGHT : 3.3 lb LAMPING INPUT VOLTAGE : 120V BULB : 3 x 60W lr BULB INCLUDED : (Not Inclue DIMMABLE :

: 18" L x 18" W x 7.5" H : 5" W x 0.75" H x 5" L

TAGE : 120V : 3 x 60W Incandescent E26 Medium , 180W Total UDED : (Not Included)