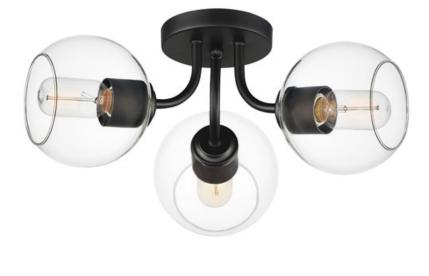

## **PRODUCT DESCRIPTION**

Clear glass globes on a Natural Aged Brass frame create a transitional design that is sure to please. The sloping arms level out to create a simple Mid Century Modern configuration. A full range of the products in this collection include chandeliers, pendants, flush mounts, and sconces.

## **FINISHES OPTION**

Natural Aged Brass (NAB)

GLASS Clear CL

MATERIAL Steel,Glass

RATINGS CETLus Dry Location

ADDITIONAL OPERATING TEMPERATURE: -20°C (-4°F), 40°C (104°F)

Always consult a qualified electrician before installing any lighting product.