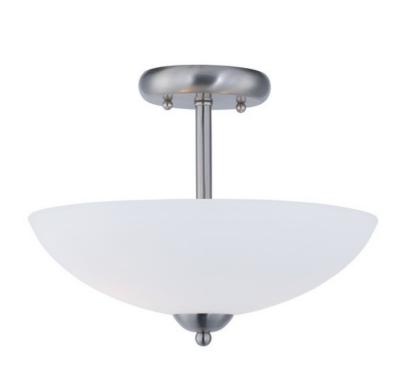

## PRODUCT DESCRIPTION

Heavy rectangular tubing support tall scale Satin White glass shades that creates an upscale forged look at a builder price. Available in your choice of Textured Black or Satin Nickel, this collection is complete enough to do the entire home.