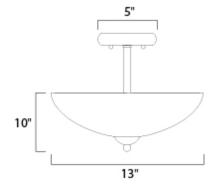

# **MEASUREMENTS**

DIMENSION : 13" L x 13" W x 10" H
CANOPY : 5" W x 1" H x 5" L

HANGING WEIGHT : 3.12 lb