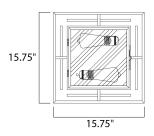

## **MEASUREMENTS**

DIMENSION : 15.75" L x 15.75" W x 9" H

MAX OAH : 15.75" W x 1" H

HANGING WEIGHT : 13.2 lb