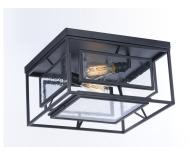

## PRODUCT DESCRIPTION

Geometric metal frames finished in Black support panes of clear Seedy glass, provides for a refined restoration look. Add vintage bulbs (not included) to complete the authentic feel of this design.

# GLASS

Seedy CD

#### MATERIAL

Steel, Glass