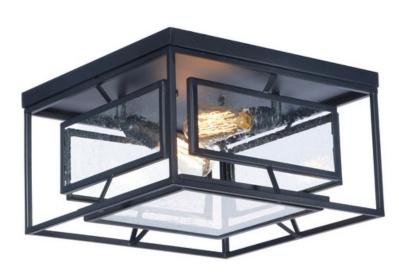

## PRODUCT DESCRIPTION

Geometric metal frames finished in Black support panes of clear Seedy glass, provides for a refined restoration look. Add vintage bulbs (not included) to complete the authentic feel of this design.

# GLASS

Seedy CD

#### MATERIAL

Steel, Glass