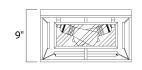

## **MEASUREMENTS**

DIMENSION : 15.75" L x 15.75" W x 9" H

MAX OAH : 15.75" W x 1" H

HANGING WEIGHT : 13.2 lb