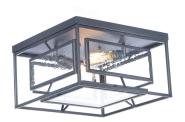

## PRODUCT DESCRIPTION

Geometric metal frames finished in Black support panes of clear Seedy glass, provides for a refined restoration look. Add vintage bulbs (not included) to complete the authentic feel of this design.

# GLASS

Seedy CD

#### MATERIAL

Steel, Glass